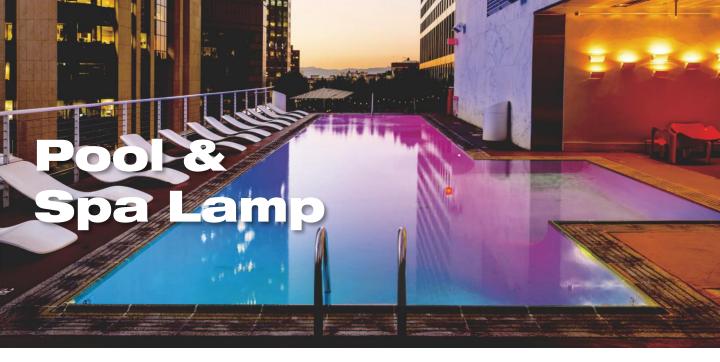

## Create a vivid situation to the guest in a pool party

Fascinating music, tasted drinks and snacks, colorful lights are elements of success for parties held beside the pool.

An automatic color changing light source is crucial. The color changing pattern changes according to the music so that the host can create the most suitable environment for the guests.

BLTC provides particular retrofit products to help the party hosts by the inherent MCU in our products.

Beam angle:120°

R86 Pool & Spa Lamp SIZE:Ø86\*98mm Power:8.0W FLUX: R 66lm/G 121 lm/B 25 lm BASE:E27